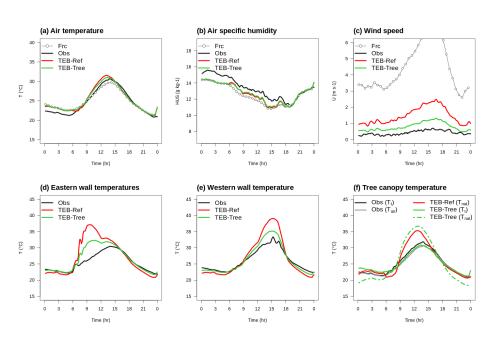

Interactive comment on Geosci. Model Dev. Discuss., https://doi.org/10.5194/gmd-2019-77, 2019.

C1

Fig. 1.

Fig. 2.

СЗ

Fig. 3.

Fig. 4.

C5