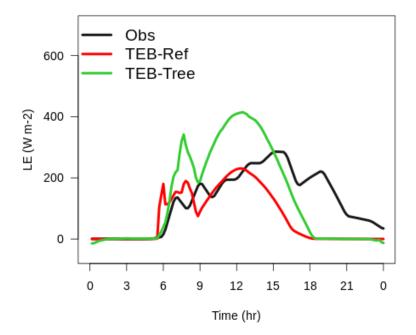

## Interactive comment on "An urban trees parameterization for modelling microclimatic variables and thermal comfort conditions at street level with the Town Energy Balance model (TEB-SURFEX v8.0)" by Emilie Redon et al.

## Emilie Redon et al.

aude.lemonsu@meteo.fr

Received and published: 1 October 2019

The comment was uploaded in the form of a supplement: https://www.geosci-model-dev-discuss.net/gmd-2019-77/gmd-2019-77-AC1-supplement.pdf

Interactive comment on Geosci. Model Dev. Discuss., https://doi.org/10.5194/gmd-2019-77, 2019.

C1



Fig. 1.



Fig. 2.

СЗ



Fig. 3.



Fig. 4.

C5



Fig. 5.