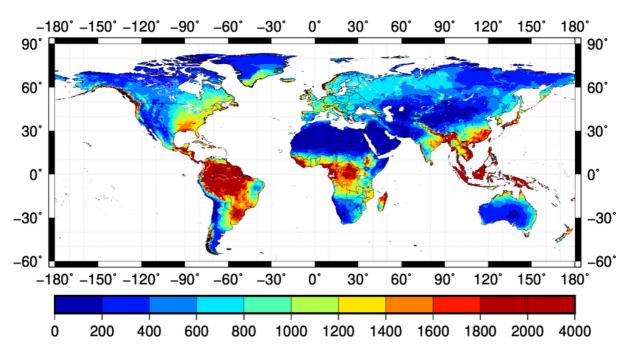

Fig. s1 Spatial distribution of averaged annual precipitation (mm yr<sup>-1</sup>) from 1979 to 2016.

Fig. s2 Five different kinds of Köppen climate zones based on the average meteorological data from 1979 to 2016. The specific categories are as follows: 1 (dark blue) for tropical climate zone; 2 (light blue) for dry climate zone; 3 (green) for temperature climate zone; 4 (yellow) for continental climate zone; 5 (red) for polar climate zone.