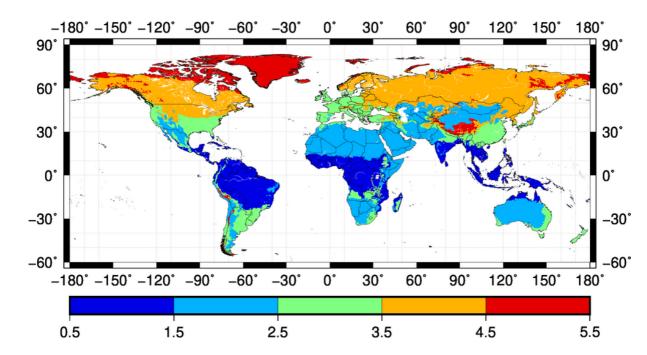

Fig. s1 Spatial distribution of averaged annual precipitation (mm yr<sup>-1</sup>) from 1979 to 2016.

Fig. s2 Five different kinds of Köppen climate zones based on the average meteorological data from 1979 to 2016. The specific categories are as follows: 1 (dark blue) for tropical climate zone; 2 (light blue) for dry climate zone; 3 (green) for temperature climate zone; 4 (yellow) for continental climate zone; 5 (red) for polar climate zone.